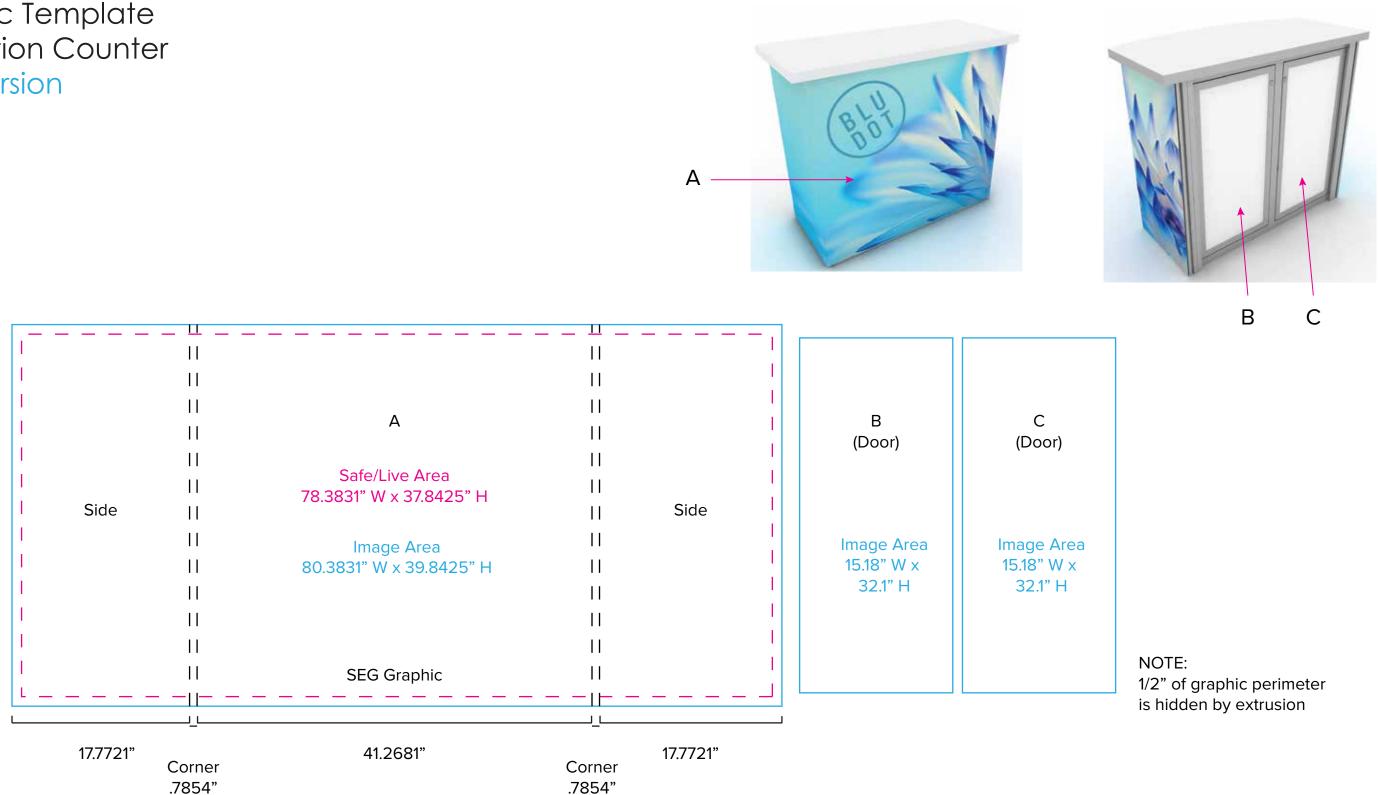

## RE-1558

Graphic Template **Reception Counter** SEG Version

NOTE: All Raster Art (jpg, tiff,psd, png, etc.) must be at least 100 dpi at print size. Standard kits are often customized. Please check with Customer Service to ensure that this template matches your specific job.

Image Area 15.18" W x 32.1" H

> NOTE: 1/2" of graphic perimeter is hidden by extrusion