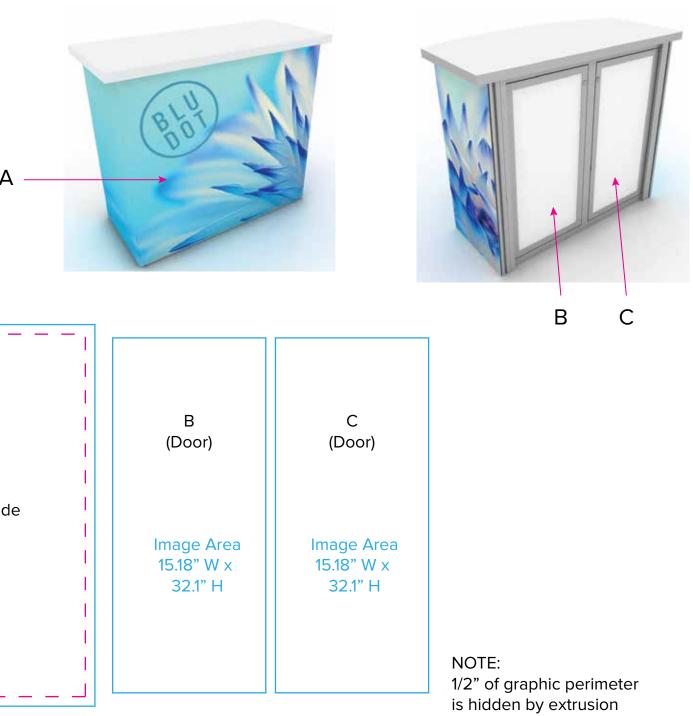

## Graphic Template Reception Counter Sintra Version

NOTE: All Raster Art (jpg, tiff,psd, png, etc.) must be at least 100 dpi at print size. Standard kits are often customized. Please check with Customer Service to ensure that this template matches your specific job.

Image Area 15.18" W x 32.1" H

> NOTE: 1/2" of graphic perimeter is hidden by extrusion