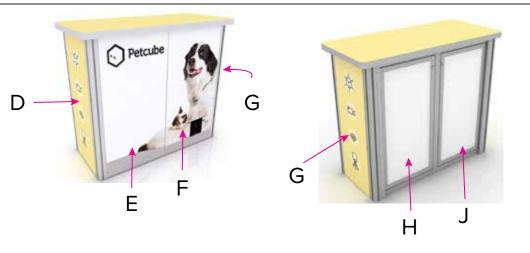

## RE-1558

Graphic Template **Reception Counter** SEG Version





NOTE: All Raster Art (jpg, tiff,psd, png, etc.) must be at least 100 dpi at print size. Standard kits are often customized. Please check with Customer Service to ensure that this template matches your specific job.

## RE-1558

## Graphic Template Reception Counter Sintra Version





NOTE: All Raster Art (jpg, tiff,psd, png, etc.) must be at least 100 dpi at print size. Standard kits are often customized. Please check with Customer Service to ensure that this template matches your specific job.



Image Area 15.18" W x 32.1" H

> NOTE: 1/2" of graphic perimeter is hidden by extrusion