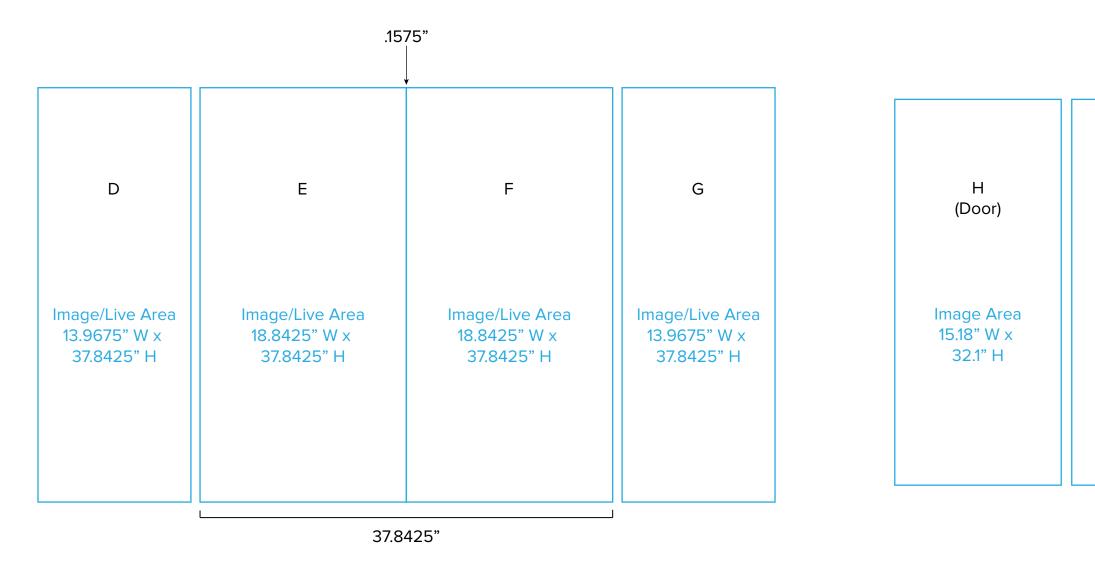

## RE-1558

Graphic Template **Reception Counter** SEG Version





NOTE: All Raster Art (jpg, tiff,psd, png, etc.) must be at least 100 dpi at print size. Standard kits are often customized. Please check with Customer Service to ensure that this template matches your specific job.

## RE-1558

## Graphic Template Reception Counter Sintra Version





NOTE: All Raster Art (jpg, tiff,psd, png, etc.) must be at least 100 dpi at print size. Standard kits are often customized. Please check with Customer Service to ensure that this template matches your specific job.



Image Area 15.18" W x 32.1" H

> NOTE: 1/2" of graphic perimeter is hidden by extrusion